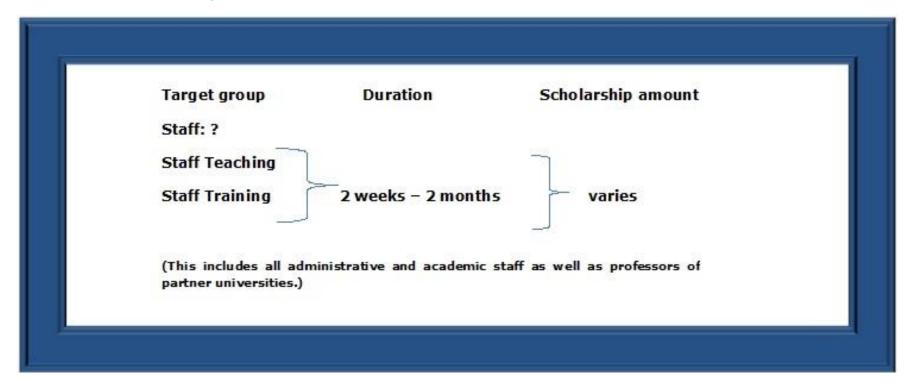

## **Scholarships:**

#### **Duration of stay abroad:**

| Level     | Duration:              |
|-----------|------------------------|
| Bachelors | 5 months and 10 months |
| Masters   | 5 months and 10 months |
| PhD       | 3, 6 and 10 months     |
| Staff     | 2 weeks up to 2 months |