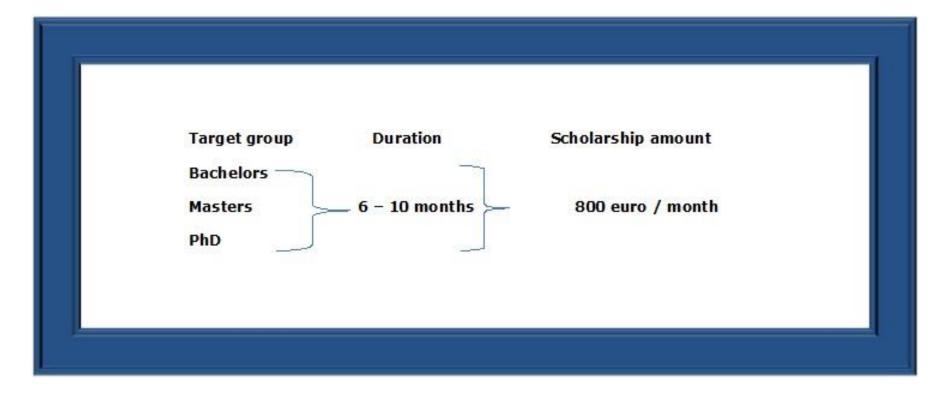

## **Scholarships:**

#### **Duration of stay abroad:**

| Level     | Duration:              |
|-----------|------------------------|
| Bachelors | 5 months and 10 months |
| Masters   | 5 months and 10 months |
| PhD       | 3, 6 and 10 months     |
| Staff     | 2 weeks up to 2 months |